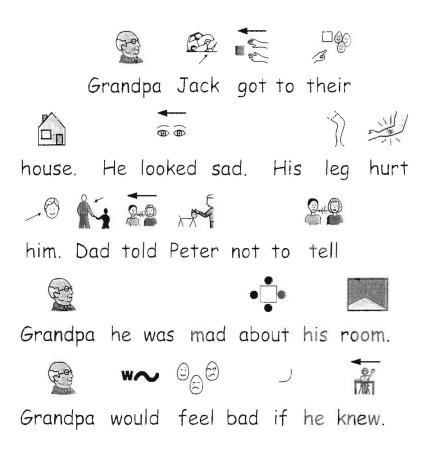

## The War with Grandpa

back.

Peter wanted his room back.

XXX

Peter had a plan. He wrote Grandpa

a note.