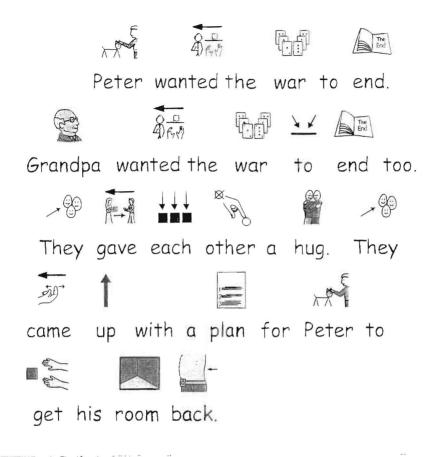

## The War with Grandpa

back.

Peter wanted his room back.

XXX

Peter had a plan. He wrote Grandpa

a note.