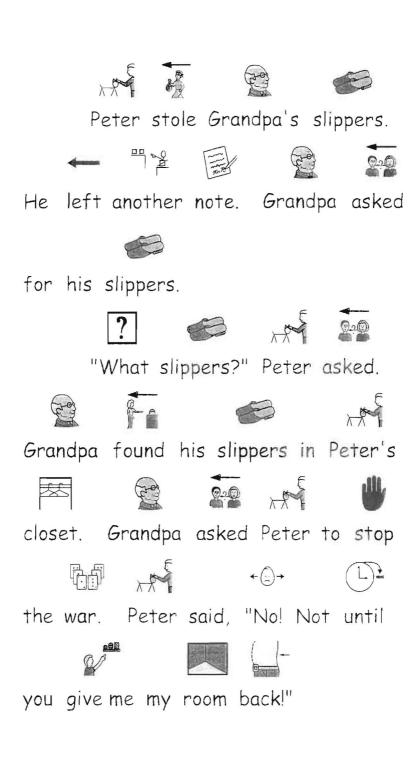

## WN

would do.

Peter's friends Steve and Billy

came over. They played Monopoly in

Peter's new room. Peter opened the

Monopoly box. Everything was gone!

It said:

Peter woke up late the next day.

It was a school day. His slippers

were gone.

thank you.