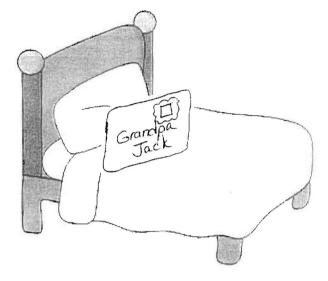

## WN

would do.

Peter's friends Steve and Billy

came over. They played Monopoly in

Peter's new room. Peter opened the

Monopoly box. Everything was gone!

It said:

Peter woke up late the next day.