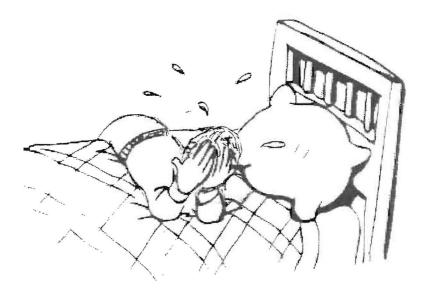

## The War with Grandpa

back.

Peter wanted his room back.

XXX

Peter had a plan. He wrote Grandpa

a note.