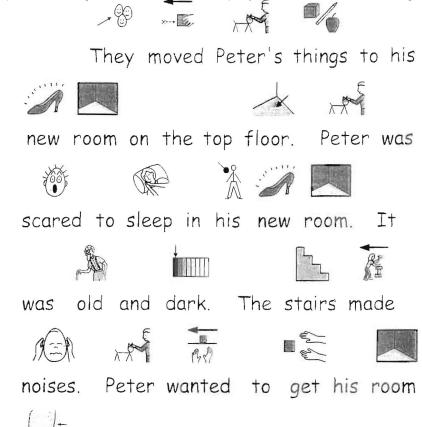

## The War with Grandpa

back.

Peter wanted his room back.

XXX

Peter had a plan. He wrote Grandpa

a note.