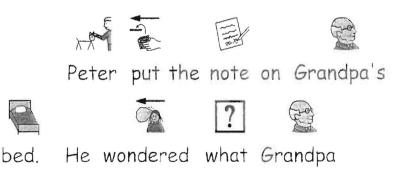

## WN

would do.

Peter's friends Steve and Billy

came over. They played Monopoly in

Peter's new room. Peter opened the

Monopoly box. Everything was gone!

It said:

Peter woke up late the next day.