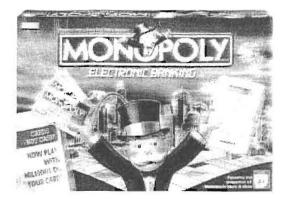

## WN

would do.

Peter's friends Steve and Billy

came over. They played Monopoly in

Peter's new room. Peter opened the

Monopoly box. Everything was gone!

It said:

Peter woke up late the next day.