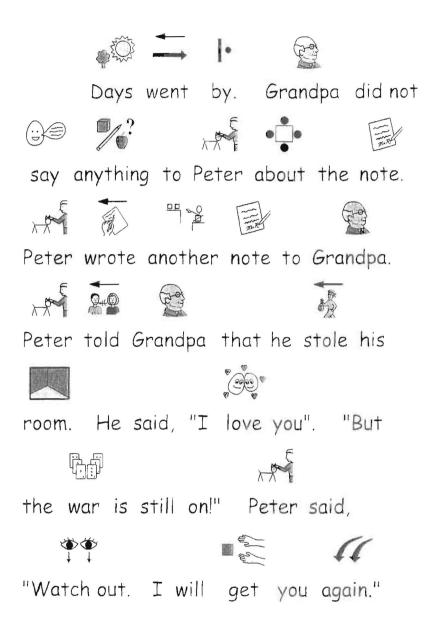

## The War with Grandpa

back.

Peter wanted his room back.

XXX

Peter had a plan. He wrote Grandpa

a note.

## WN

would do.

Peter's friends Steve and Billy

came over. They played Monopoly in

Peter's new room. Peter opened the

Monopoly box. Everything was gone!

It said:

Peter woke up late the next day.

It was a school day. His slippers

were gone.

thank you.