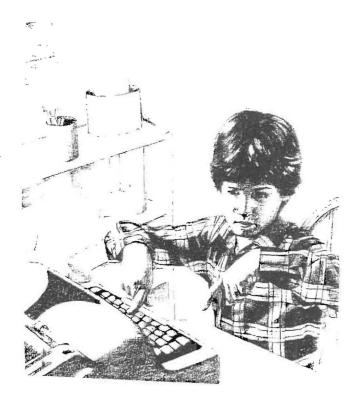

## The War with Grandpa

back.

Peter wanted his room back.

XXX

Peter had a plan. He wrote Grandpa

a note.