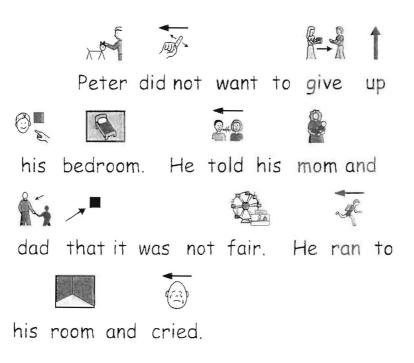

## The War with Grandpa

back.

Peter wanted his room back.

XXX

Peter had a plan. He wrote Grandpa

a note.