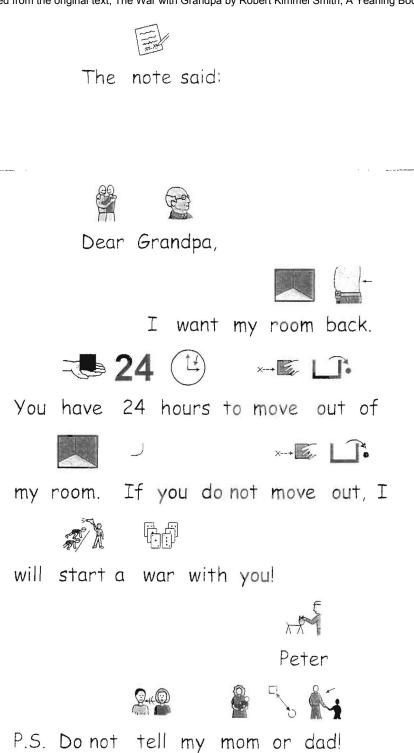

## The War with Grandpa

back.

Peter wanted his room back.

XXX

Peter had a plan. He wrote Grandpa

a note.